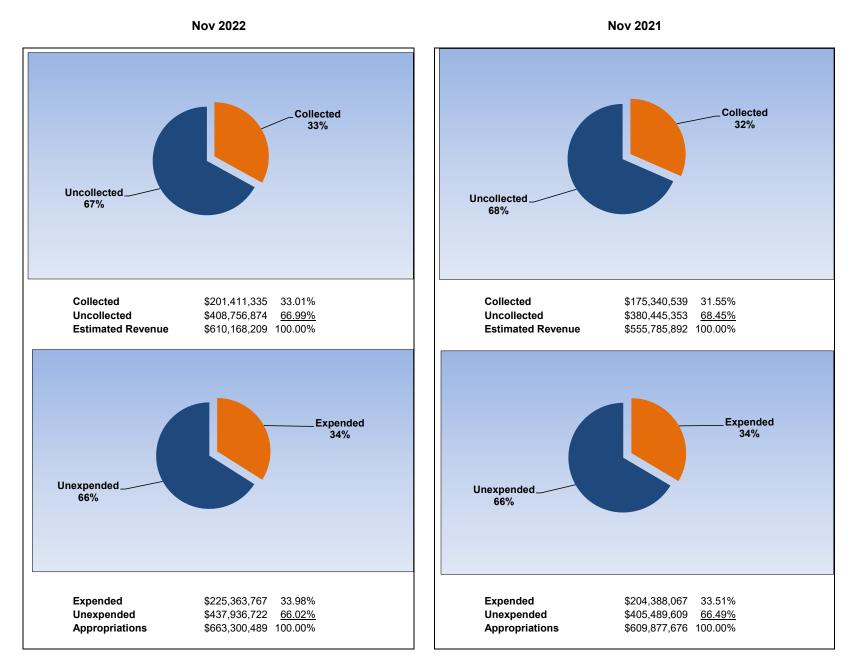

### **General Fund**

|                                                                     |         |                 | Genera          | l Fund          |                |
|---------------------------------------------------------------------|---------|-----------------|-----------------|-----------------|----------------|
| The School District of Osceola County                               |         |                 |                 |                 |                |
| Revenue & Expenditures - Budget And Actual                          | Account | Budgeted        | Amounts         | Actual          | Percentage of  |
| For the Fiscal Year through 11/30/2022                              | Number  | Original        | Current         | Amounts         | Current Budget |
| REVENUE                                                             |         |                 |                 |                 |                |
| Federal Direct                                                      | 3100    | 570,000.00      | 570,000.00      | 272,519.77      | 47.81%         |
| Federal Through State                                               | 3200    | 2,000,000.00    | 2,000,000.00    | 25,882.12       | 1.29%          |
| State Sources                                                       | 3300    | 421,934,298.00  | 421,997,298.00  | 178,515,434.47  | 42.30%         |
| Local Sources                                                       | 3400    | 183,045,033.31  | 185,600,910.68  | 22,597,498.96   | 12.18%         |
| Total Revenues                                                      |         | 607,549,331.31  | 610,168,208.68  | 201,411,335.32  | 33.01%         |
| EXPENDITURES                                                        |         |                 |                 |                 |                |
| Current:                                                            |         |                 |                 |                 |                |
| Instruction                                                         | 5000    | 436,024,156.35  | 438,529,369.88  | 142,231,619.12  | 32.43%         |
| Pupil Personnel Services                                            | 6100    | 31,982,989.91   | 31,982,989.91   | 11,218,067.55   | 35.08%         |
| Instructional Media Services                                        | 6200    | 6,139,302.57    | 6,139,302.57    | 1,862,288.78    | 30.33%         |
| Instruction and Curriculum Development Services                     | 6300    | 19,659,916.05   | 19,659,916.05   | 7,019,298.91    | 35.70%         |
| Instructional Staff Training Services                               | 6400    | 6,150,560.55    | 6,255,361.55    | 2,054,854.28    | 32.85%         |
| Instruction Related Technology                                      | 6500    | 2,459,084.00    | 2,459,084.00    | 952,483.13      | 38.73%         |
| Board                                                               | 7100    | 1,619,858.82    | 1,619,858.82    | 633,851.25      | 39.13%         |
| General Administration                                              | 7200    | 2,244,639.69    | 2,244,639.69    | 943,696.34      | 42.04%         |
| School Administration                                               | 7300    | 27,992,025.35   | 27,992,025.35   | 11,443,323.97   | 40.88%         |
| Facilities Acquisition and Construction                             | 7400    | 15,507,198.49   | 15,507,198.49   | 5,167,445.21    | 33.32%         |
| Fiscal Services                                                     | 7500    | 2,629,511.51    | 2,629,511.51    | 1,162,483.71    | 44.21%         |
| Food Services                                                       | 7600    | 446,563.75      | 446,563.75      | 145,110.35      | 32.49%         |
| Central Services                                                    | 7700    | 9,120,529.19    | 9,129,392.03    | 3,869,938.84    | 42.39%         |
| Pupil Transportation Services                                       | 7800    | 29,101,219.69   | 29,101,219.69   | 10,134,738.82   | 34.83%         |
| Operation of Plant                                                  | 7900    | 46,024,039.92   | 46,024,039.92   | 18,304,275.35   | 39.77%         |
| Maintenance of Plant                                                | 8100    | 12,328,090.46   | 12,328,090.46   | 4,368,137.36    | 35.43%         |
| Administrative Tech Services                                        | 8200    | 5,820,630.96    | 5,820,630.96    | 2,225,857.76    | 38.24%         |
| Community Services                                                  | 9100    | 5,431,294.63    | 5,431,294.63    | 1,626,296.41    | 29.94%         |
| Debt Service                                                        | 9200    | 0.00            | 0.00            | 0.00            | 0.00%          |
| Total Expenditures                                                  |         | 660,681,611.89  | 663,300,489.26  | 225,363,767.14  | 33.98%         |
| Excess (Deficiency) of Revenues Over (Under) Expenditures           |         | (53,132,280.58) | (53,132,280.58) | (23,952,431.82) |                |
| OTHER FINANCING SOURCES (USES)                                      |         |                 |                 |                 |                |
| Long-term Debt Proceeds, Sales of Capital Assets, & Loss Recoveries | 3700    | 100,000.00      | 100,000.00      | 56,258.82       |                |
| Transfers In                                                        | 3600    | 24,484,224.00   | 24,484,224.00   | 4,436,084.74    |                |
| Transfers Out                                                       | 9700    | (3,000,000.00)  | (3,000,000.00)  | 0.00            |                |
| Total Other Financing Sources (Uses)                                |         | 21,584,224.00   | 21,584,224.00   | 4,492,343.56    |                |
| Net Change in Fund Balances                                         |         | (31,548,056.58) | (31,548,056.58) | (19,460,088.26) |                |
| Fund Balances, Prior Year                                           | 2800    | 87,670,314.90   | 87,670,314.90   | 87,670,314.90   |                |
| Adjustment to Fund Balances                                         | 2891    |                 |                 |                 |                |
| Fund Balances, Current Year                                         | 2700    | 56,122,258.32   | 56,122,258.32   | 68,210,226.64   |                |