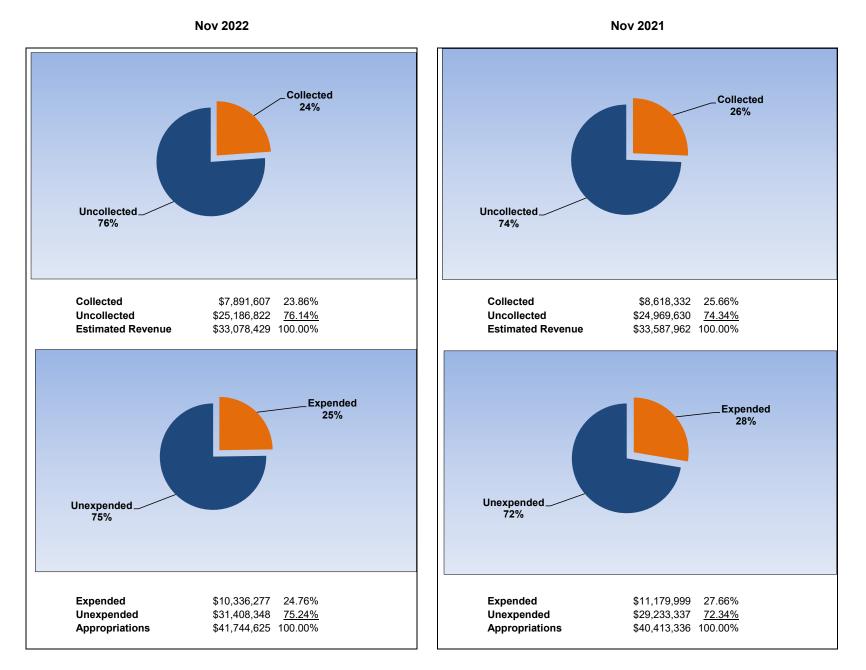

## **School Nutrition Services**

|                                                                     | Ī       |                | School Nutrit  | tion Services  |                |
|---------------------------------------------------------------------|---------|----------------|----------------|----------------|----------------|
| The School District of Osceola County                               |         |                |                |                |                |
| Revenue & Expenditures - Budget And Actual                          | Account | Budgeted       | Amounts        | Actual         | Percentage of  |
| For the Fiscal Year through 11/30/2022                              | Number  | Original       | Current        | Amounts        | Current Budget |
| REVENUE                                                             |         |                |                |                |                |
| Federal Direct                                                      | 3100    | 0.00           | 0.00           | 0.00           | 0.00%          |
| Federal Through State                                               | 3200    | 29,737,129.00  | 29,737,129.00  | 6,826,207.96   | 22.96%         |
| State Sources                                                       | 3300    | 445,500.00     | 445,500.00     | 222,350.00     | 49.91%         |
| Local Sources                                                       | 3400    | 2,895,800.00   | 2,895,800.00   | 843,048.80     | 29.11%         |
| Total Revenues                                                      |         | 33,078,429.00  | 33,078,429.00  | 7,891,606.76   | 23.86%         |
| EXPENDITURES                                                        |         |                |                |                |                |
| Current:                                                            |         |                |                |                |                |
| Instruction                                                         | 5000    | 0.00           | 0.00           | 0.00           | 0.00%          |
| Pupil Personnel Services                                            | 6100    | 0.00           | 0.00           | 0.00           | 0.00%          |
| Instructional Media Services                                        | 6200    | 0.00           | 0.00           | 0.00           | 0.00%          |
| Instruction and Curriculum Development Services                     | 6300    | 0.00           | 0.00           | 0.00           | 0.00%          |
| Instructional Staff Training Services                               | 6400    | 0.00           | 0.00           | 0.00           | 0.00%          |
| Instruction Related Technology                                      | 6500    | 0.00           | 0.00           | 0.00           | 0.00%          |
| Board                                                               | 7100    | 0.00           | 0.00           | 0.00           | 0.00%          |
| General Administration                                              | 7200    | 0.00           | 0.00           | 0.00           | 0.00%          |
| School Administration                                               | 7300    | 0.00           | 0.00           | 0.00           | 0.00%          |
| Facilities Acquisition and Construction                             | 7400    | 0.00           | 0.00           | 0.00           | 0.00%          |
| Fiscal Services                                                     | 7500    | 0.00           | 0.00           | 0.00           | 0.00%          |
| Food Services                                                       | 7600    | 41,744,625.48  | 41,744,625.48  | 10,336,277.09  | 24.76%         |
| Central Services                                                    | 7700    | 0.00           | 0.00           | 0.00           | 0.00%          |
| Pupil Transportation Services                                       | 7800    | 0.00           | 0.00           | 0.00           | 0.00%          |
| Operation of Plant                                                  | 7900    | 0.00           | 0.00           | 0.00           | 0.00%          |
| Maintenance of Plant                                                | 8100    | 0.00           | 0.00           | 0.00           | 0.00%          |
| Administrative Tech Services                                        | 8200    | 0.00           | 0.00           | 0.00           | 0.00%          |
| Community Services                                                  | 9100    | 0.00           | 0.00           | 0.00           | 0.00%          |
| Debt Service                                                        | 9200    | 0.00           | 0.00           | 0.00           | 0.00%          |
| Total Expenditures                                                  |         | 41,744,625.48  | 41,744,625.48  | 10,336,277.09  | 24.76%         |
| Excess (Deficiency) of Revenues Over (Under) Expenditures           |         | (8,666,196.48) | (8,666,196.48) | (2,444,670.33) |                |
| OTHER FINANCING SOURCES (USES)                                      |         |                |                |                |                |
| Long-term Debt Proceeds, Sales of Capital Assets, & Loss Recoveries |         | 0.00           | 0.00           | 0.00           |                |
| Transfers In                                                        | 3600    | 0.00           | 0.00           | 0.00           |                |
| Transfers Out                                                       | 9700    | 0.00           | 0.00           | 0.00           |                |
| Total Other Financing Sources (Uses)                                |         | 0.00           | 0.00           | 0.00           |                |
| Net Change in Fund Balances                                         |         | (8,666,196.48) | (8,666,196.48) | (2,444,670.33) |                |
| Fund Balances, Prior Year                                           | 2800    | 15,742,424.82  | 15,742,424.82  | 15,742,424.82  |                |
| Adjustment to Fund Balances                                         | 2891    |                |                |                |                |
| Fund Balances, Current Year                                         | 2700    | 7,076,228.34   | 7,076,228.34   | 13,297,754.49  |                |