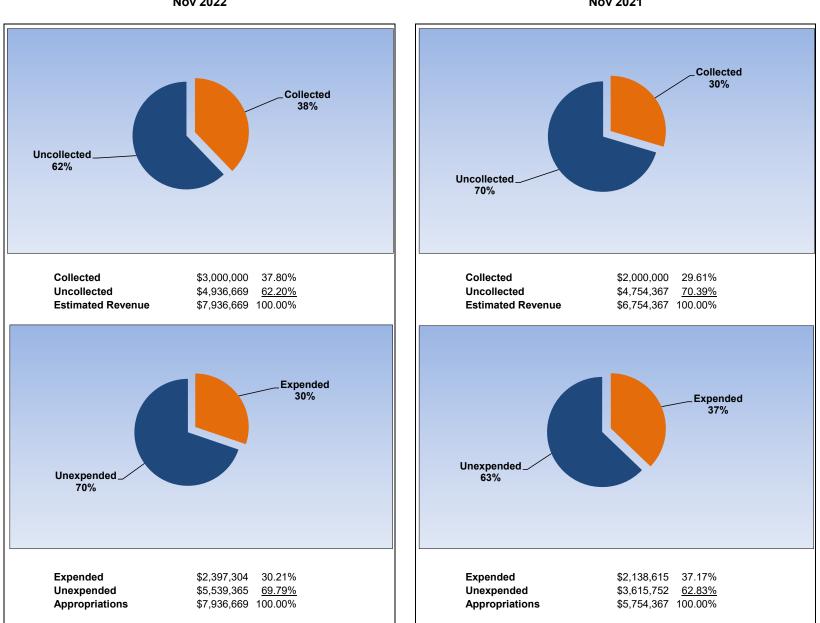

# **Property Casualty Loss Fund**

Nov 2022

Nov 2021

|                                                                     | Γ       |              | Casualt      | y Loss       |                |
|---------------------------------------------------------------------|---------|--------------|--------------|--------------|----------------|
| The School District of Osceola County                               |         |              |              |              |                |
| Revenue & Expenditures - Budget And Actual                          | Account | Budgeted     | Amounts      | Actual       | Percentage of  |
| For the Fiscal Year through 11/30/2022                              | Number  | Original     | Current      | Amounts      | Current Budget |
| REVENUE                                                             |         |              |              |              |                |
| Federal Direct                                                      | 3100    | 0.00         | 0.00         | 0.00         | 0.00%          |
| Federal Through State                                               | 3200    | 0.00         | 0.00         | 0.00         | 0.00%          |
| State Sources                                                       | 3300    | 0.00         | 0.00         | 0.00         | 0.00%          |
| Local Sources                                                       | 3400    | 7,936,669.00 | 7,936,669.00 | 3,000,000.00 | 37.80%         |
| Total Revenues                                                      |         | 7,936,669.00 | 7,936,669.00 | 3,000,000.00 | 37.80%         |
| EXPENDITURES                                                        |         |              |              |              |                |
| Current:                                                            |         |              |              |              |                |
| Instruction                                                         | 5000    | 0.00         | 0.00         | 0.00         | 0.00%          |
| Pupil Personnel Services                                            | 6100    | 0.00         | 0.00         | 0.00         | 0.00%          |
| Instructional Media Services                                        | 6200    | 0.00         | 0.00         | 0.00         | 0.00%          |
| Instruction and Curriculum Development Services                     | 6300    | 0.00         | 0.00         | 0.00         | 0.00%          |
| Instructional Staff Training Services                               | 6400    | 0.00         | 0.00         | 0.00         | 0.00%          |
| Instruction Related Technology                                      | 6500    | 0.00         | 0.00         | 0.00         | 0.00%          |
| Board                                                               | 7100    | 0.00         | 0.00         | 0.00         | 0.00%          |
| General Administration                                              | 7200    | 0.00         | 0.00         | 0.00         | 0.00%          |
| School Administration                                               | 7300    | 0.00         | 0.00         | 0.00         | 0.00%          |
| Facilities Acquisition and Construction                             | 7400    | 0.00         | 0.00         | 0.00         | 0.00%          |
| Fiscal Services                                                     | 7500    | 0.00         | 0.00         | 0.00         | 0.00%          |
| Food Services                                                       | 7600    | 0.00         | 0.00         | 0.00         | 0.00%          |
| Central Services                                                    | 7700    | 0.00         | 0.00         | 0.00         | 0.00%          |
| Pupil Transportation Services                                       | 7800    | 0.00         | 0.00         | 0.00         | 0.00%          |
| Operation of Plant                                                  | 7900    | 0.00         | 0.00         | 0.00         | 0.00%          |
| Maintenance of Plant                                                | 8100    | 0.00         | 0.00         | 0.00         | 0.00%          |
| Administrative Tech Services                                        | 8200    | 0.00         | 0.00         | 0.00         | 0.00%          |
| Community Services                                                  | 9100    | 0.00         | 0.00         | 0.00         | 0.00%          |
| Debt Service                                                        | 9200    | 0.00         | 0.00         | 0.00         | 0.00%          |
| Proprietary Expenses                                                | 9900    | 7,936,669.00 | 7,936,669.00 | 2,397,303.96 | 30.21%         |
| Total Expenditures                                                  |         | 7,936,669.00 | 7,936,669.00 | 2,397,303.96 | 30.21%         |
| Excess (Deficiency) of Revenues Over (Under) Expenditures           |         | 0.00         | 0.00         | 602,696.04   |                |
| OTHER FINANCING SOURCES (USES)                                      |         |              |              |              |                |
| Long-term Debt Proceeds, Sales of Capital Assets, & Loss Recoveries | 3700    | 0.00         | 0.00         | 0.00         |                |
| Transfers In                                                        | 3600    | 0.00         | 0.00         | 0.00         |                |
| Transfers Out                                                       | 9700    | 0.00         | 0.00         | 0.00         |                |
| Total Other Financing Sources (Uses)                                |         | 0.00         | 0.00         | 0.00         |                |
| Change in Net Assets                                                |         | 0.00         | 0.00         | 602,696.04   |                |
| Net Assets, Prior Year                                              | 2800    | 1,881,560.61 | 1,881,560.61 | 1,881,560.61 |                |
| Adjustment to Net Assets                                            | 2891    |              |              |              |                |
| Net Assets, Current Year                                            | 2700    | 1,881,560.61 | 1,881,560.61 | 2,484,256.65 |                |