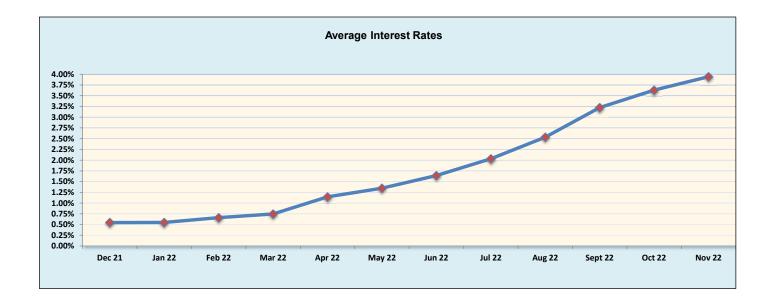

|                                                   | Am                | Interest<br>Rate  |       |
|---------------------------------------------------|-------------------|-------------------|-------|
| Cash Equivalents:                                 |                   |                   |       |
| State Board of Administration (SBA) Florida Prime | \$<br>138,603,429 |                   | 3.94% |
| Florida PALM                                      | \$<br>51,811,582  |                   | 3.85% |
| Money Market                                      | \$<br>7,687,565   |                   | 4.45% |
| Total Cash Equivalents                            |                   | \$<br>198,102,576 |       |
| nvestments:                                       |                   |                   |       |
| Sinking Fund (QSCB)                               | \$<br>24,579,006  |                   | 1.91% |
| Investment - Surplus                              | \$<br>242,783,987 |                   | 4.45% |
| Investment-FIT                                    | \$<br>106,287,822 |                   | 3.28% |
| SBE Debt Service (CO&DS) Fund                     | \$<br>28,860      |                   | 1.01% |
| Total Investments                                 |                   | \$<br>373,679,675 |       |
| Total/Average - Cash Equivalents and Investments  |                   | \$<br>571,782,252 | 3.95% |